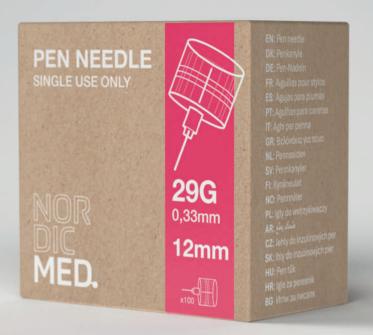

### Pen Needle

#### Precision, Comfort, and Reliability in Insulin Delivery

The Pen Needle from NordicMed is designed to provide a dependable, comfortable, and safe insulin injection experience. Designed with high structural integrity and precision, this needle minimizes the risk of bending and ensures consistent insulin dosing with every use. Its compatibility with a broad range of insulin pens makes it a versatile choice for patients seeking reliable and flexible diabetes management.

| Color | SKU     | Model | Needle Diameter | Puncture depths | Quantity |
|-------|---------|-------|-----------------|-----------------|----------|
|       | CT-2912 | 29 G  | 0.33 mm         | 12 mm           | 100 pcs  |
|       | CT-3008 | 30 G  | 0.3 mm          | 8 mm            | 100 pcs  |
|       | CT-3105 | 31G   | 0.25 mm         | 5 mm            | 100 pcs  |
|       | CT-3106 | 31G   | 0.25 mm         | 6 mm            | 100 pcs  |
|       | CT-3108 | 31G   | 0.25 mm         | 8 mm            | 100 pcs  |
|       | CT-3204 | 32G   | 0.23 mm         | 4 mm            | 100 pcs  |
|       | CT-3205 | 32G   | 0.23 mm         | 5 mm            | 100 pcs  |
|       | CT-3206 | 32G   | 0.23 mm         | 6 mm            | 100 pcs  |

- Reduced Needle Bending Risk: Enhanced structural integrity reduces the risk of needle bending or deformation, allowing for smooth and reliable injections.
- High Versatility and Compatibility: Compatible with a wide variety of insulin pens, providing patients with the flexibility and convenience to use their preferred devices.
- Environmentally Friendly Packaging: Packaged in FSC-certified material, promoting sustainability without compromising functionality.