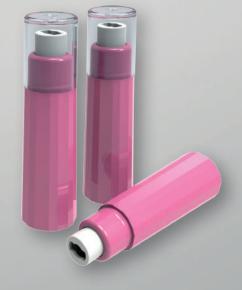

# **Pre-filled Syringe**

#### Sterile 0.9% NaCl, a reliable and convenient solution

The pre-filled syringe from NordicMed contains 0.9% sodium chloride (NaCl) solution, providing a convenient and ready-to-use option for various medical applications. The syringe is equipped with a secure Luer-Lock connection, ensuring a reliable and leak-proof attachment to compatible devices. Although the exterior of the syringe is non-sterile, it is clean and designed for safe handling in controlled environments. The product is for flushing only and not for sterile field.

| Color | SKU           | mL | Quantity |
|-------|---------------|----|----------|
|       | DaNo-VA0103PP | 3  | 30 pcs   |
|       | DaNo-VA0105PP | 5  | 30 pcs   |
|       | DaNo-VA0110PP | 10 | 30 pcs   |