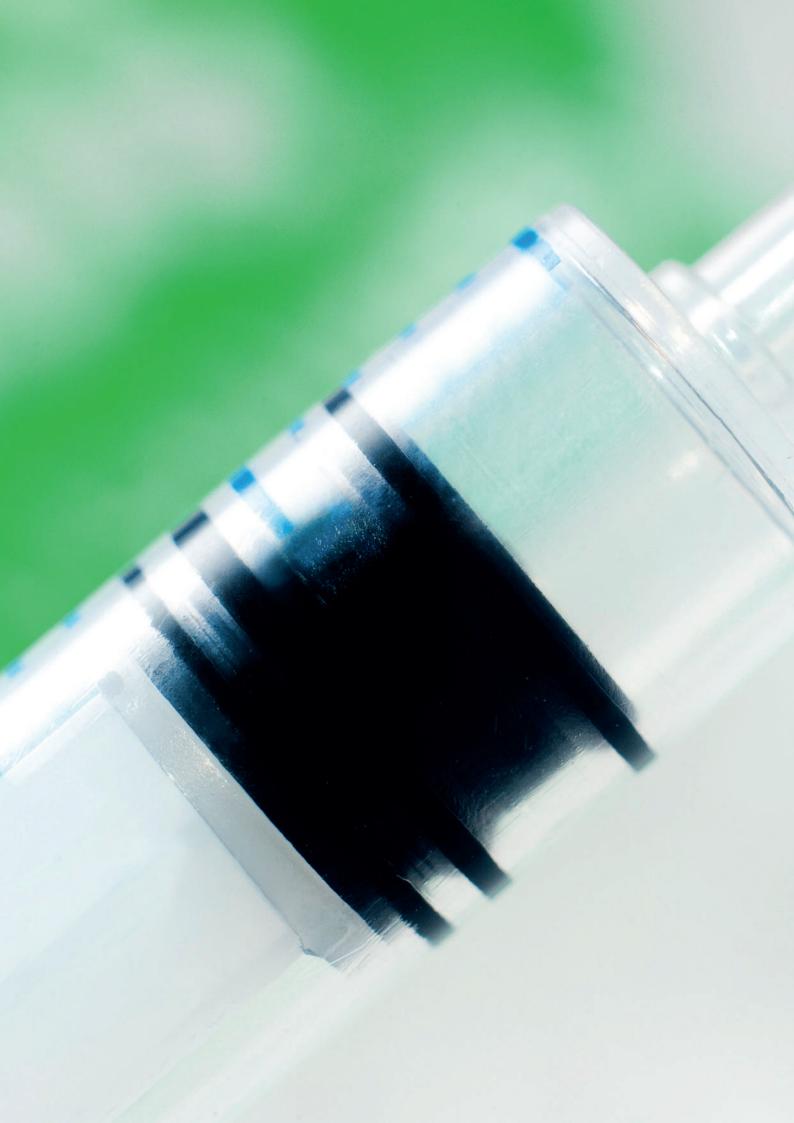

# **Pre-filled Syringe**

#### Sterile 0.9% NaCl, a reliable and convenient solution

The pre-filled syringe from NordicMed contains 0.9% sodium chloride (NaCl) solution, providing a convenient and ready-to-use option for various medical applications. The syringe is equipped with a secure Luer-Lock connection, ensuring a reliable and leak-proof attachment to compatible devices. Although the exterior of the syringe is non-sterile, it is clean and designed for safe handling in controlled environments. The product is for flushing only and not for sterile field.

- Pre-filled with 0.9% NaCl Solution: Ready-to-use sterile sodium chloride solution (0.9%) simplifies the preparation process, saving time and ensuring consistency.
- Luer-Lock Connection: The secure Luer-Lock mechanism ensures a tight, leak-proof connection to compatible medical devices.
- Non-Sterile Exterior: The syringe is clean but non-sterile on the exterior, making it suitable for use in controlled environments where external sterility is not required.
- Safe and Convenient: Designed for guick, easy, and safe use, suitable for professional medical settings.
- Environmentally Friendly Packaging: Packaged in FSC-certified material, promoting sustainability without compromising functionality.