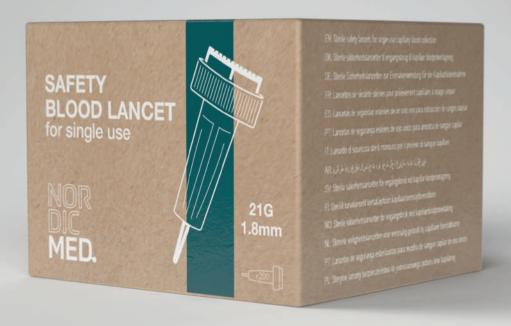

# LANCETS

## Safety Blood Lancet

#### Safe, Precise, and Comfortable Capillary Blood Sampling

The Safety Blood Lancet from NordicMed is designed to offer secure, efficient, and comfortable capillary blood sampling experience, perfect for both healthcare professionals and patients. With a simple push-button activation, the lancet provides a swift and precise sample while minimizing discomfort. Its safety features protect users from accidental needle sticks, making it a dependable choice for accurate and hygienic blood sampling.

| Color | SKU     | Model | Puncture depths | Quantity |
|-------|---------|-------|-----------------|----------|
|       | XH1 21G | 21 G  | 1.8 mm          | 200 pcs  |
|       | XH1 23G | 23 G  | 1.8 mm          | 200 pcs  |
|       | XH1 25G | 25 G  | 1.8 mm          | 200 pcs  |
|       | XH1 28G | 28 G  | 1.6 mm          | 200 pcs  |