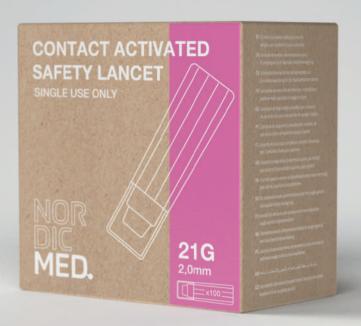

## **Contact Activated Safety Lancet**

#### **Precision and Comfort in Blood Sampling**

The Contact Activated Safety Lancet from NordicMed is expertly designed to offer safe, comfortable, and efficient capillary blood sampling experience. With a contact-activated mechanism, it provides a smooth, consistent puncture while minimizing pain and discomfort. The lancet's ultra-sharp, tri-beveled needle and advanced spring technology ensure controlled penetration, making it an ideal choice for healthcare professionals and patients alike.

| Color | SKU     | Model | Puncture depths | Quantity |
|-------|---------|-------|-----------------|----------|
|       | XY1 21G | 21 G  | 2.0 mm          | 100 pcs  |
|       | XY1 23G | 23 G  | 1.8 mm          | 100 pcs  |
|       | XY1 25G | 25 G  | 1.8 mm          | 100 pcs  |
|       | XY1 26G | 26 G  | 1.8 mm          | 100 pcs  |
|       | XY1 28G | 28 G  | 1.8 mm          | 100 pcs  |
|       | XY1 30G | 30 G  | 1.5 mm          | 100 pcs  |