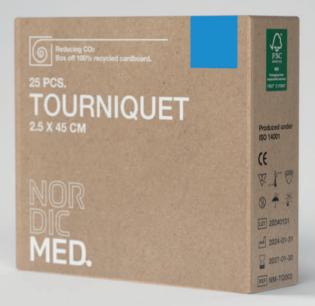

# **TOURNIQUETS**

**REF NM-TQ003** 

# **Roll Tourniquet**

#### Disposable, Convenient and Ensure Safety

The disposable Roll Tourniquet from NordicMed combines premium materials with an innovative, user-friendly design, ensuring both hygiene and convenience during blood sampling. Each roll includes 25 tourniquets, providing an efficient solution for healthcare professionals.