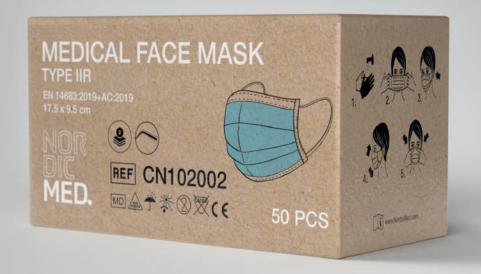

**REF CN102002** 

# **Medical Face Mask Type IIR**

#### **Ear Loops**

The Medical Face Mask Type IIR from NordicMed is designed for high-level protection and comfort, ideal for medical settings. Its 3-ply construction ensures effective filtration against particles, droplets, and fluids. It is MD approved and latex-free, making it safe for users with latex sensitivities. The integrated, adjustable nose wire offers a secure, comfortable fit.