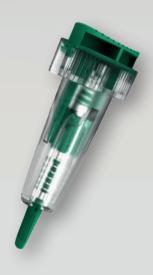

## Safety Blood Lancet

#### Safe, Precise, and Comfortable Capillary Blood Sampling

The Safety Blood Lancet from NordicMed is designed to offer secure, efficient, and comfortable capillary blood sampling experience, perfect for both healthcare professionals and patients. With a simple push-button activation, the lancet provides a swift and precise sample while minimizing discomfort. Its safety features protect users from accidental needle sticks, making it a dependable choice for accurate and hygienic blood sampling.

| Color | SKU     | Model | Puncture depths | Quantity |
|-------|---------|-------|-----------------|----------|
|       | XH1 21G | 21 G  | 1.8 mm          | 200 pcs  |
|       | XH1 23G | 23 G  | 1.8 mm          | 200 pcs  |
|       | XH1 25G | 25 G  | 1.8 mm          | 200 pcs  |
|       | XH1 28G | 28 G  | 1.6 mm          | 200 pcs  |