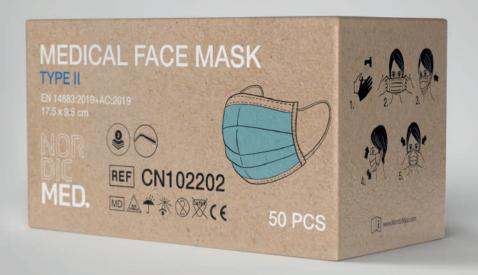

**REF CN102202** 

## **Medical Face Mask Type II**

#### **Ear Loops**

This Medical Face Mask Type II from NordicMed offers high-level protection and comfort for everyday use in medical environments. The 3-ply construction ensures efficient filtration, making it suitable for protecting against particles and droplets. It is MD approved and latex-free, making it safe for users with latex allergies. The mask also features an adjustable nose wire for a secure and comfortable fit.