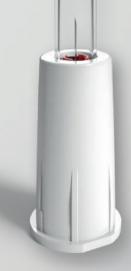

#### Sterile 0.9% NaCl, a reliable and convenient solution

The pre-filled syringe from NordicMed contains 0.9% sodium chloride (NaCl) solution, providing a convenient and ready-to-use option for various medical applications. The syringe is equipped with a secure Luer-Lock connection, ensuring a reliable and leak-proof attachment to compatible devices. Although the exterior of the syringe is non-sterile, it is clean and designed for safe handling in controlled environments. The product is for flushing only and not for sterile field.

- Pre-filled with 0.9% NaCl Solution: Ready-to-use sterile sodium chloride solution (0.9%) simplifies the preparation process, saving time and ensuring consistency.
- Luer-Lock Connection: The secure Luer-Lock mechanism ensures a tight, leak-proof connection to compatible medical devices.
- Non-Sterile Exterior: The syringe is clean but non-sterile on the exterior, making it suitable for use in controlled environments where external sterility is not required.
- Safe and Convenient: Designed for guick, easy, and safe use, suitable for professional medical settings.
- Environmentally Friendly Packaging: Packaged in FSC-certified material, promoting sustainability without compromising functionality.