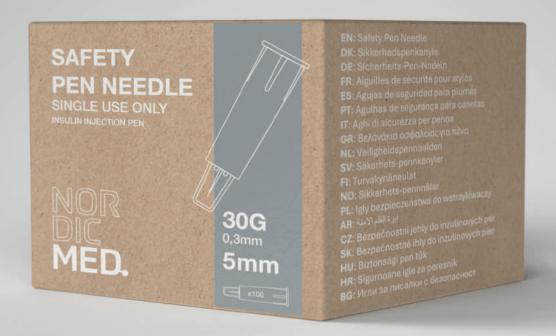

## Safety Pen Needle

The Safety Pen Needle from NordicMed is designed with the safety of both patients and healthcare professionals as its top priority. This single-use, secure needle is specifically designed to reduce the risk of needlestick injuries while minimizing cross-contamination potential. Fully compliant with regulatory standards, it is a trusted choice for safe and reliable insulin administration, making diabetes management simpler and more effective.

| Color | SKU     | Model | Needle Diameter | Puncture depths | Quantity |
|-------|---------|-------|-----------------|-----------------|----------|
|       | ST-3005 | 30 G  | 0.3 mm          | 5 mm            | 100 pcs  |
|       | ST-3008 | 30 G  | 0.3 mm          | 8 mm            | 100 pcs  |

- Advanced Needlestick Protection: Thoughtfully designed to lower the risk of accidental needlestick injuries, providing safe handling for both patients and healthcare providers.
- User-Friendly Design: Prioritizes convenience and ease of use, enabling guick and efficient injections.
- Optimal Hygiene: Single-use structure promotes hygiene, significantly reducing the chance of cross-contamination and infection transmission.
- Meets Regulatory Standards: Fully adheres to needlestick prevention and medical safety standards, offering reliable use across healthcare environments.
- Environmentally Friendly Packaging: Packaged in FSC-certified material, promoting sustainability without compromising functionality.