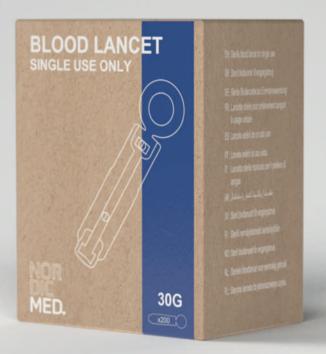

### **Blood Lancet**

#### Precision, Comfort, and Ease of Use in Capillary Blood Sampling

The Blood Lancet from NordicMed is for single use and is designed to deliver a safe, precise, and comfortable blood sampling experience. Built for enhanced stability and control, this lancet minimizes movement during ejection, ensuring reliable capillary sampling with minimal discomfort. Ideal for both professional and patients, it offers a seamless and simplified sampling process.

| Color | SKU      | Model | Quantity |
|-------|----------|-------|----------|
|       | BYY3 28G | 28 G  | 200 pcs  |
|       | BYY3 30G | 30 G  | 200 pcs  |
|       | BYY3 33G | 33 G  | 200 pcs  |

- Steady Precision: Designed for stable ejection, reducing vibration and movement to ensure accurate and consistent capillary blood sampling.
- Gentle on Skin: Smooth, controlled ejection minimizes tissue impact, providing a gentle experience that reduces pain and irritation.
- Effortless Sampling: Designed for simplicity, this lancet makes blood sampling easy and efficient, enhancing the user experience.
- Compatibiity: Lancing device CX11B1
- **Eco-Friendly Packaging:** FSC-certified packaging promotes environmental responsibility without sacrificing functionality.