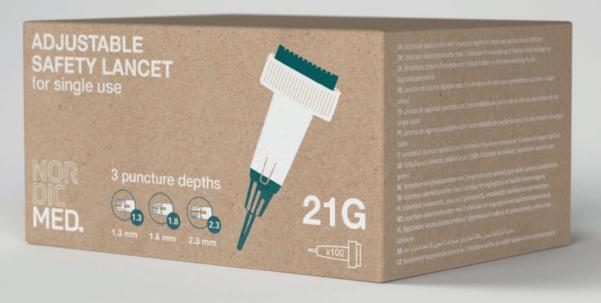

# **Adjustable Safety Lancet**

#### Versatile and Safe Blood Sampling

The Adjustable Safety Lancet from NordicMed is designed to provide a safe, customizable, and comfortable capillary blood sampling experience. With three depth settings, this lancet offers users the flexibility to select the most comfortable and effective penetration depth, ensuring reliable sampling across various applications. Its push-button activation and built-in safety features make it easy to use while reducing the risk of accidental needle sticks, making it ideal for both professional and patients.

- » Customizable Depth Settings: Offers flexibility with three adjustable depth options (1.3, 1.8, and 2.3 mm) allowing users to tailor the penetration depth to meet individual needs.
- » High Versatility: Designed for compatibility with a wide range of existing testing protocols maximizing convenience and usability in diverse settings.
- » Enhanced Patient Comfort: Allows for selection of the most comfortable penetration depth, reducing discomfort and making blood sampling a more pleasant experience.
- » High Safety and Reliability: Features automatic needle retraction to minimize the risk of accidental needle sticks, ensuring the safety of both users and healthcare professionals before and after use.
- » Environmentally Friendly Packaging: Packaged in FSC-certified material, promoting sustainability without compromising functionality.