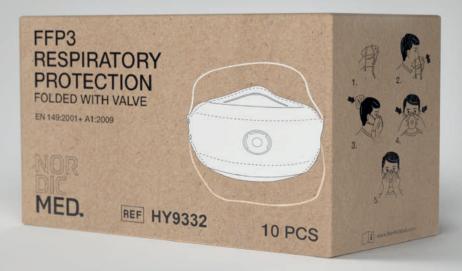

**REF HY9332** 

## **FFP3 Respiratory Protection**

#### Folded with Valve

The FFP3 Respiratory Protection mask from NordicMed provides top-level protection against airborne particles, ideal for high-risk environments. With a foldable design and exhalation valve, this mask offers superior filtration and breathability, making it suitable for use where maximum respiratory protection is needed.