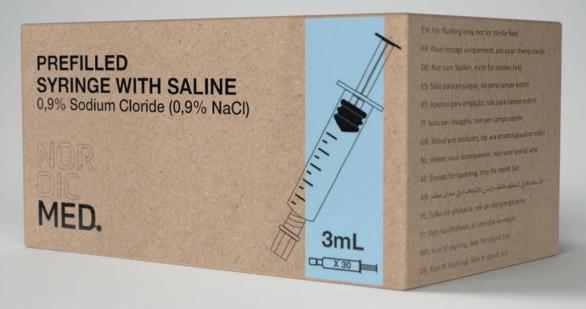

# **Pre-filled Syringe**

#### Sterile 0.9% NaCl, a reliable and convenient solution

The pre-filled syringe from NordicMed contains 0.9% sodium chloride (NaCl) solution, providing a convenient and ready-to-use option for various medical applications. The syringe is equipped with a secure Luer-Lock connection, ensuring a reliable and leak-proof attachment to compatible devices. Although the exterior of the syringe is non-sterile, it is clean and designed for safe handling in controlled environments. The product is for flushing only and not for sterile field.

| Color | SKU           | mL | Quantity |
|-------|---------------|----|----------|
|       | DaNo-VA0103PP | 3  | 30 pcs   |
|       | DaNo-VA0105PP | 5  | 30 pcs   |
|       | DaNo-VA0110PP | 10 | 30 pcs   |

- Pre-filled with 0.9% NaCl Solution: Ready-to-use sterile sodium chloride solution (0.9%) simplifies the preparation process, saving time and ensuring consistency.
- Luer-Lock Connection: The secure Luer-Lock mechanism ensures a tight, leak-proof connection to compatible medical devices.
- Non-Sterile Exterior: The syringe is clean but non-sterile on the exterior, making it suitable for use in controlled environments where external sterility is not required.
- Safe and Convenient: Designed for guick, easy, and safe use, suitable for professional medical settings.
- Environmentally Friendly Packaging: Packaged in FSC-certified material, promoting sustainability without compromising functionality.