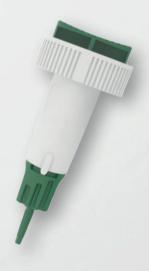

## Safety Blood Lancet

#### Safe, Precise, and Comfortable Capillary Blood Sampling

The Safety Blood Lancet from NordicMed is designed to offer secure, efficient, and comfortable capillary blood sampling experience, perfect for both healthcare professionals and patients. With a simple push-button activation, the lancet provides a swift and precise sample while minimizing discomfort. Its safety features protect users from accidental needle sticks, making it a dependable choice for accurate and hygienic blood sampling.