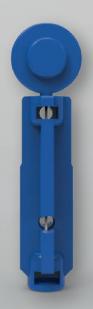

### **Blood Lancet**

#### Precision, Comfort, and Ease of Use in Capillary Blood Sampling

The Blood Lancet from NordicMed is for single use and is designed to deliver a safe, precise, and comfortable blood sampling experience. Built for enhanced stability and control, this lancet minimizes movement during ejection, ensuring reliable capillary sampling with minimal discomfort. Ideal for both professional and patients, it offers a seamless and simplified sampling process.

| Color | SKU      | Model | Quantity |
|-------|----------|-------|----------|
|       | BYY3 28G | 28 G  | 200 pcs  |
|       | BYY3 30G | 30 G  | 200 pcs  |
|       | BYY3 33G | 33 G  | 200 pcs  |

- Steady Precision: Designed for stable ejection, reducing vibration and movement to ensure accurate and consistent capillary blood sampling.
- Gentle on Skin: Smooth, controlled ejection minimizes tissue impact, providing a gentle experience that reduces pain and irritation.
- Effortless Sampling: Designed for simplicity, this lancet makes blood sampling easy and efficient, enhancing the user experience.
- Compatibiity: Lancing device CX11B1
- **Eco-Friendly Packaging:** FSC-certified packaging promotes environmental responsibility without sacrificing functionality.